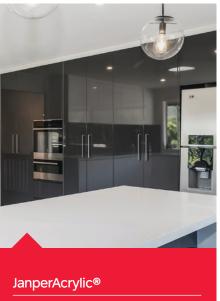

# JanperEdge<sup>®</sup> & JanperAcrylic<sup>®</sup>

doors & panels

# JanperAcrylic® & JanperEdge®

Janper offers a wide range of colours all with 1mm edging starting from the soft plain colours to bold and vibrant including woodgrain colours.

JanperEdge®

Colour - Natural Oak Colour - Designer White