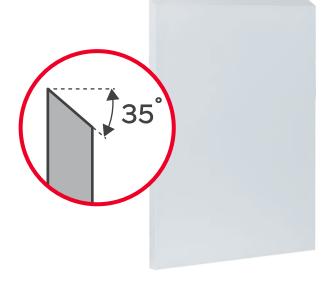

### **NEW Janper BEVEL EDGE**

New door profile with our Bevel Edge style nose for a seamless door grip opening.

Colour - Charcoal