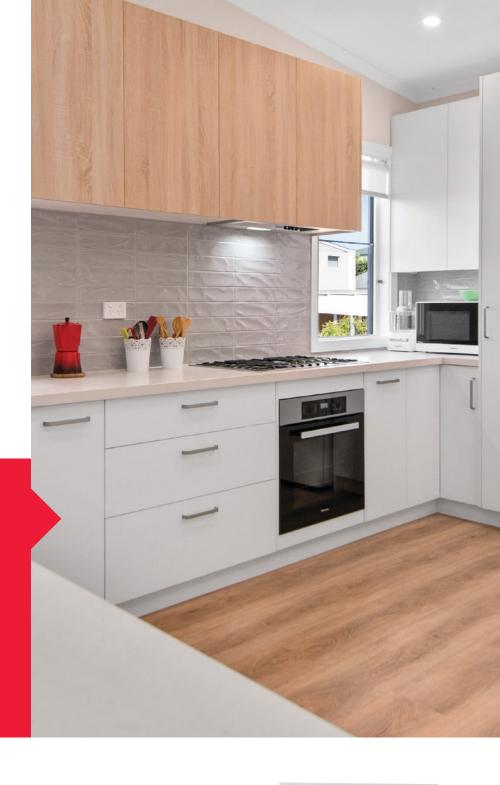

Janper's range of doors expand daily being limited only by our customer's requirements or imagination.

Janper doors and panels are used successfully in both domestic and industrial applications such as restaurants, schools, offices and in particular kitchens.