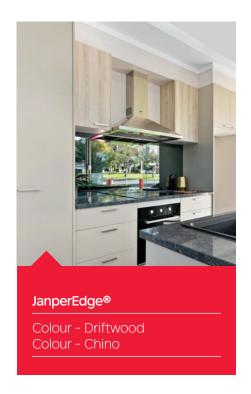

# JanperAcrylic® & JanperEdge®

Janper offers a wide range of colours all with 1mm edging starting from the soft plain colours to bold and vibrant including woodgrain colours.

JanperEdge®

Colour - Natural Oak Colour - Designer White