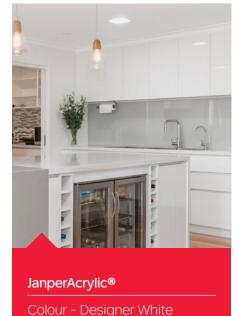

# JanperAcrylic® & JanperEdge®

Janper offers a wide range of colours all with 1mm edging starting from the soft plain colours to bold and vibrant including woodgrain colours.

JanperEdge®

Colour - Natural Oak Colour - Designer White